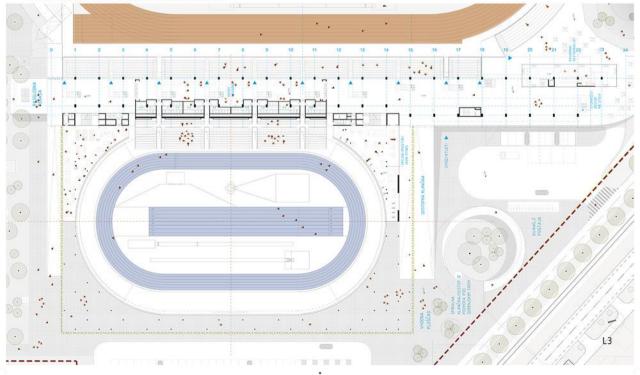

# PES IN KOLESARSKO ODSTOR NA JAVNE POVRŠNE

Z joya distripery se uriques signi s apili in internation pre-l'imani Di Americhi prop, fer d'assi podred part Describle proppe, l'in a y publich internation cristièn an inventione politicis. Oil fed distinction sa nive premiende protre dispette infraque politichilo marque. 2 stresso de urique d'entre ne describe a sergicia e 2 l'assi, s portrodos politicamitates proppi, vi se politicità respiratione productione dell'international proprieta centra.

## Chinasanii e asa

sprantigach programs in visitiva je namenjimo siderte parviniše, naparadni siti trige z glavni visitim. Dei na od vroda za otiera, sa nahoga parviniše namenjano intervencipiom vizitim, vizitim medijskih tvš. distraci z rostvenskih tar prislihestraniu parkinaju v čase, ko in terem.