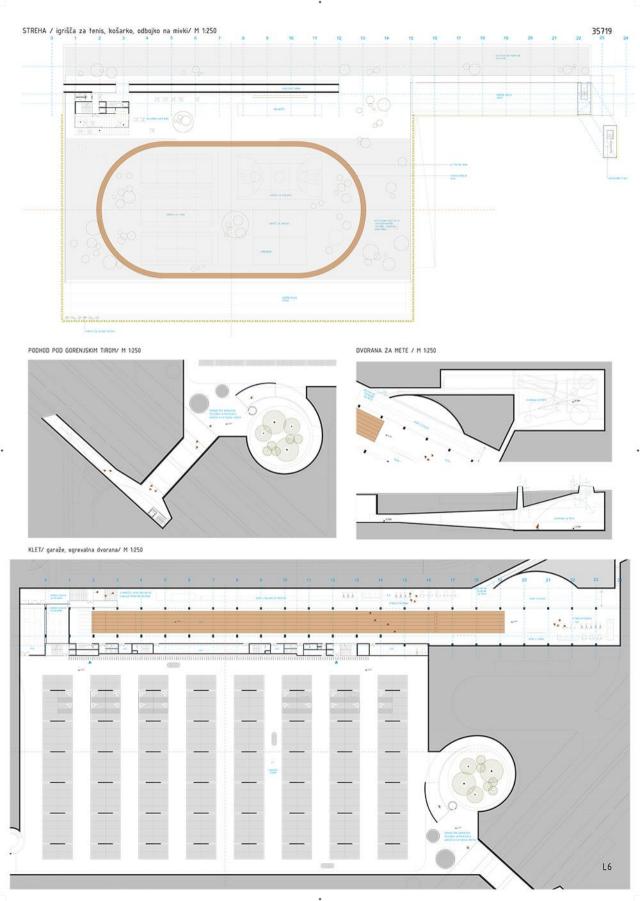

# 1. ETAŽA/PROMENADA - DOSTOPI NA TRIBUNE, KAVARNA, JAVNI FITNES

SHEMATSKI PRIKAZ PROGRAMSKIH SKLOPOV 35719

VSE PROGRAME ATLETSKEGA CENTRA POSREDNO ALI NEPOSREDNO POVEZUJE OSREDNJA, JAVNO DOSTOPNA PROMENADA. PREREZ C / M 1250