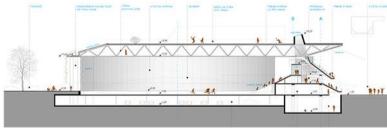

2. ETAŽA/VIP, komentatorske kabine/ dvorana, uprava, center športne medicine in

FASADA JUG / M 1.250

V akviru nateľajne rečitve za novi atletaki center v tjatújem je pretribna potzemna gwala z divozem in podindom pod Zelezniko propy. Iribunski stijek stažnosti k + P + Z. Ni se zákljuži s záslopa in poúčna strešna konstrukcija, ki premošla notranji atletaki program in Iribuni odprtega stadona.

V zaključku tribunskaga objekta sa izvede razgladni stolp, ki v spodnjem delu služi za komunikacijo in evakuacije, spornji del pa je namenjem razgladni toljki. Konstruktivno je objekt paličina jektena konstrukcija, postavljena na klatno plibićo, ki je pod stolpom dostano načila.

iz stafčenja in graššenega vidika je roslina konstrukcja zaradi velikih razporev zahlevna, Konstrukcja je zancesana tako, da bo sengoližali čin boji renetemi izvajiva istotkaga in spremljajih programov, kakor tudi prijazen in edprt prostor na stretiv dojekta, ki je protektena kat speranos portima za izvajalje takkih Sportimi satimosti