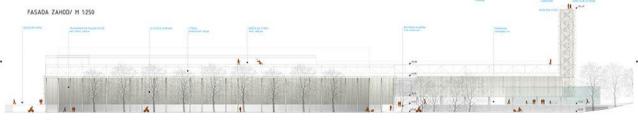

2. ETAŽA/VIP, komentatorske kabine/ dvorana, uprava, center športne medicine in

FASADA JUG / M 1.250

V akviru nateľajne rečitve za novi atletaki center v tjatújem je pretribna potzemna gwala z divozem in podindom pod Zelezniko propy. Iribunski stijek stažnosti k + P + Z. Ni se zákljuži s záslopa in poúčna strešna konstrukcija, ki premošla notranji atletaki program in Iribuni odprtega stadona.