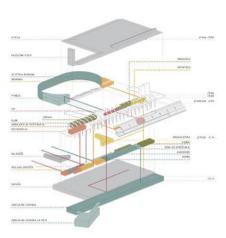

PERSPEKTIVNI POGLED NA OBMOČJE

OBLIKO OBJEKTU DOLOČAJO ELEMENTI - OVAL, NADKRITA PASAŽA - PROMENADA, ENOTNA STREHA ČEZ VSE IN RAZGLEDNI STOLP. ELEMENTI SO ČISTI IN VELIKI, DA BI NOV ATLETSKI CENTER PRIDOBIL POTREBNO PREZENCO V ŠIRŠIM MESTNEM PROSTORU.

# 1. ETAŽA/PROMENADA - DOSTOPI NA TRIBUNE, KAVARNA, JAVNI FITNES

SHEMATSKI PRIKAZ PROGRAMSKIH SKLOPOV 35719

VSE PROGRAME ATLETSKEGA CENTRA POSREDNO ALI NEPOSREDNO POVEZUJE OSREDNJA, JAVNO DOSTOPNA PROMENADA. PREREZ C / M 1250

Vise programs atletskega centra posredno ali neposredno porezuje ostrednja, javno distripna prorenada. Zdin nad distriplejile ferenon, orientricas sever-jugi. Vjeta je v. zivanja uredniv in se na severu iziteka v orbindje uzujenja florinno primirin s sponelima stellativa, salovja pa na neo strano prapa navadi na glavim fitigi, na druga pa na meri sera prapa navadi na glavim fitigi, na druga pa na meri sera prapa navadi na glavim stranja kavalima, sera paglendega straja za objetna stopoličaka, ki vodi na nao politica strati. Uporobinani objetara procesava denogliža sera osopiča postal prednot v sobilita seram i ze prepresto distiganje do zazličnih vision. Vžediž seramjelim ce sa se postale odpreta se atletika stadom.