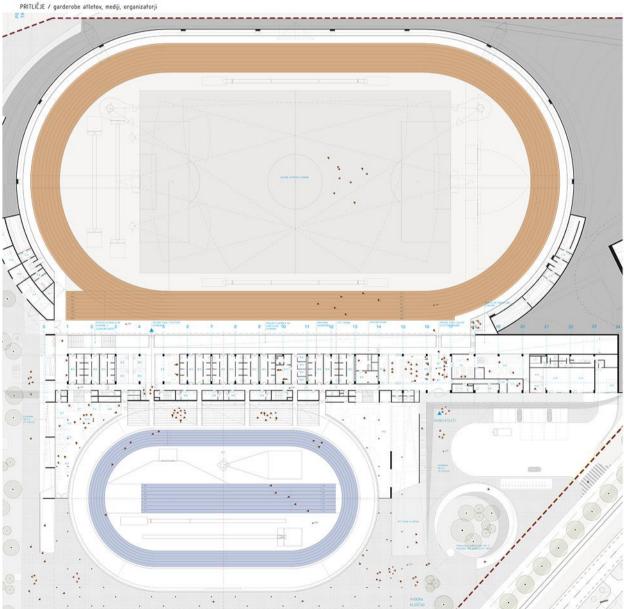

# 1. ETAŽA/PROMENADA - DOSTOPI NA TRIBUNE, KAVARNA, JAVNI FITNES

SHEMATSKI PRIKAZ PROGRAMSKIH SKLOPOV 35719

VSE PROGRAME ATLETSKEGA CENTRA POSREDNO ALI NEPOSREDNO POVEZUJE OSREDNJA, JAVNO DOSTOPNA PROMENADA. PREREZ C / M 1250

Vise programs atletskega centra posredno ali neposredno porezuje ostrednja, javno distripna prorenada. Zdin nad distriplejile ferenon, orientricas sever-jugi. Vjeta je v. zivanja uredniv in se na severu iziteka v orbindje uzujenja florinno primirin s sponelima stellativa, salovja pa na neo strano prapa navadi na glavim fitigi, na druga pa na meri sera prapa navadi na glavim fitigi, na druga pa na meri sera prapa navadi na glavim stranja kavalima, sera paglendega straja za objetna stopoličaka, ki vodi na nao politica strati. Uporobinani objetara procesava denogliža sera osopiča postal prednot v sobilita seram i ze prepresto distiganje do zazličnih vision. Vžediž seramjelim ce sa se postale odpreta se atletika stadom.