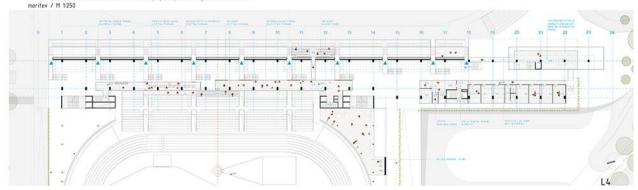

3. ETAŽA/VIP, komentatorske kabine/ dvorana, uprava, center športne medicine in meritev / M 1:250

GLEDALCE NAD ODPRTO PROMENADO SPREMLJAJO LOČENI VOLUMNI PROGRAMOV ATLETSKEGA CENTRA - VIP PROSTOROV, KOMENTATORSKIH KABIN, AMBULANT, RESTAVRACIJE.

2. ETAŽA/VIP, komentatorske kabine/ dvorana, uprava, center športne medicine in

FASADA JUG / M 1.250

V akviru nateľajne rečitve za novi atletaki center v tjatújem je pretribna potzemna gwala z divozem in podindom pod Zelezniko propy. Iribunski stijek stažnosti k + P + Z. Ni se zákljuži s záslopa in poúčna strešna konstrukcija, ki premošla notranji atletaki program in Iribuni odprtega stadona.