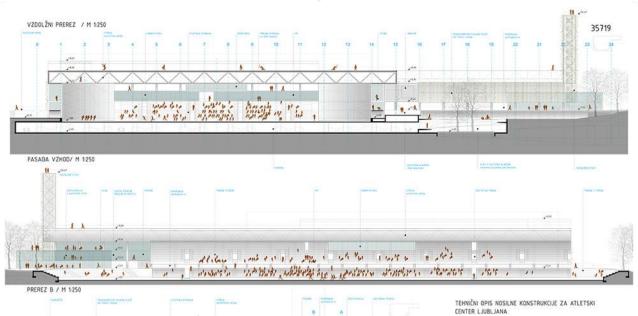

2. ETAŽA/VIP, komentatorske kabine/ dvorana, uprava, center športne medicine in

FASADA JUG / M 1.250

V akviru nateľajne rečitve za novi atletaki center v tjatújem je pretribna potzemna gwala z divozem in podindom pod Zelezniko propy. Iribunski stijek stažnosti k + P + Z. Ni se zákljuži s záslopa in poúčna strešna konstrukcija, ki premošla notranji atletaki program in Iribuni odprtega stadona.

V zaključku tribunskaga objekta sa izvede razgladni stolp, ki v spodnjem delu služi za komunikacijo in evakuacije, spornji del pa je namenjem razgladni toljki. Konstruktivno je objekt paličina jektena konstrukcija, postavljena na klatno plibićo, ki je pod stolpom dostano načila.

iz stafčenja in graššenega vidika je roslina konstrukcja zaradi velikih razporev zahlevna, Konstrukcja je zancesana tako, da bo sengoližali čin boji renetemi izvajiva istotkaga in spremljajih programov, kakor tudi prijazen in edprt prostor na stretiv dojekta, ki je protektena kat speranos portima za izvajalje takkih Sportimi satimosti