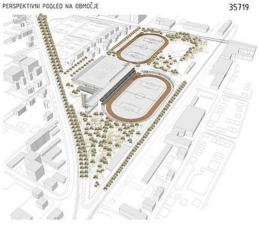

PERSPEKTIVNI POGLED NA OBMOČJE

OBLIKO OBJEKTU DOLOČAJO ELEMENTI - OVAL, NADKRITA PASAŽA - PROMENADA, ENOTNA STREHA ČEZ VSE IN RAZGLEDNI STOLP. ELEMENTI SO ČISTI IN VELIKI, DA BI NOV ATLETSKI CENTER PRIDOBIL POTREBNO PREZENCO V ŠIRŠIM MESTNEM PROSTORU.