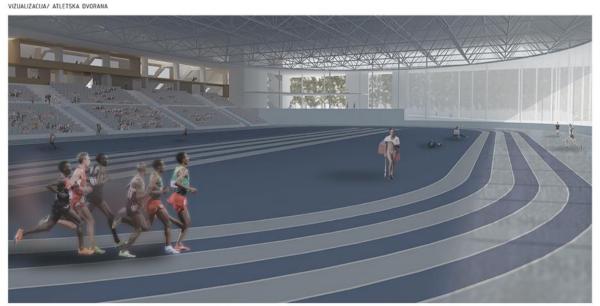

PERSPEKTIVNI POGLED NA OBMOČJE

OBLIKO OBJEKTU DOLOČAJO ELEMENTI - OVAL, NADKRITA PASAŽA - PROMENADA, ENOTNA STREHA ČEZ VSE IN RAZGLEDNI STOLP. ELEMENTI SO ČISTI IN VELIKI, DA BI NOV ATLETSKI CENTER PRIDOBIL POTREBNO PREZENCO V ŠIRŠIM MESTNEM PROSTORU.