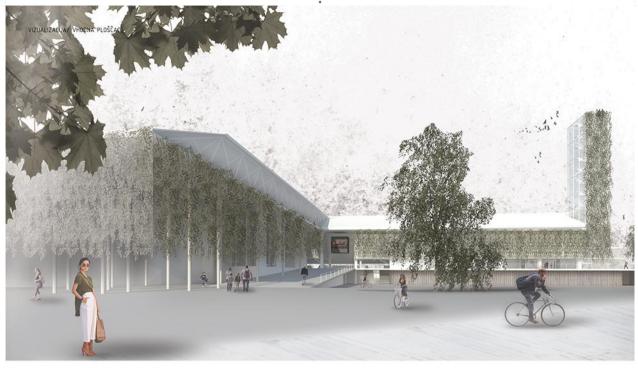

PERSPEKTIVNI POGLED NA OBMOČJE

OBLIKO OBJEKTU DOLOČAJO ELEMENTI - OVAL, NADKRITA PASAŽA - PROMENADA, ENOTNA STREHA ČEZ VSE IN RAZGLEDNI STOLP. ELEMENTI SO ČISTI IN VELIKI, DA BI NOV ATLETSKI CENTER PRIDOBIL POTREBNO PREZENCO V ŠIRŠIM MESTNEM PROSTORU.