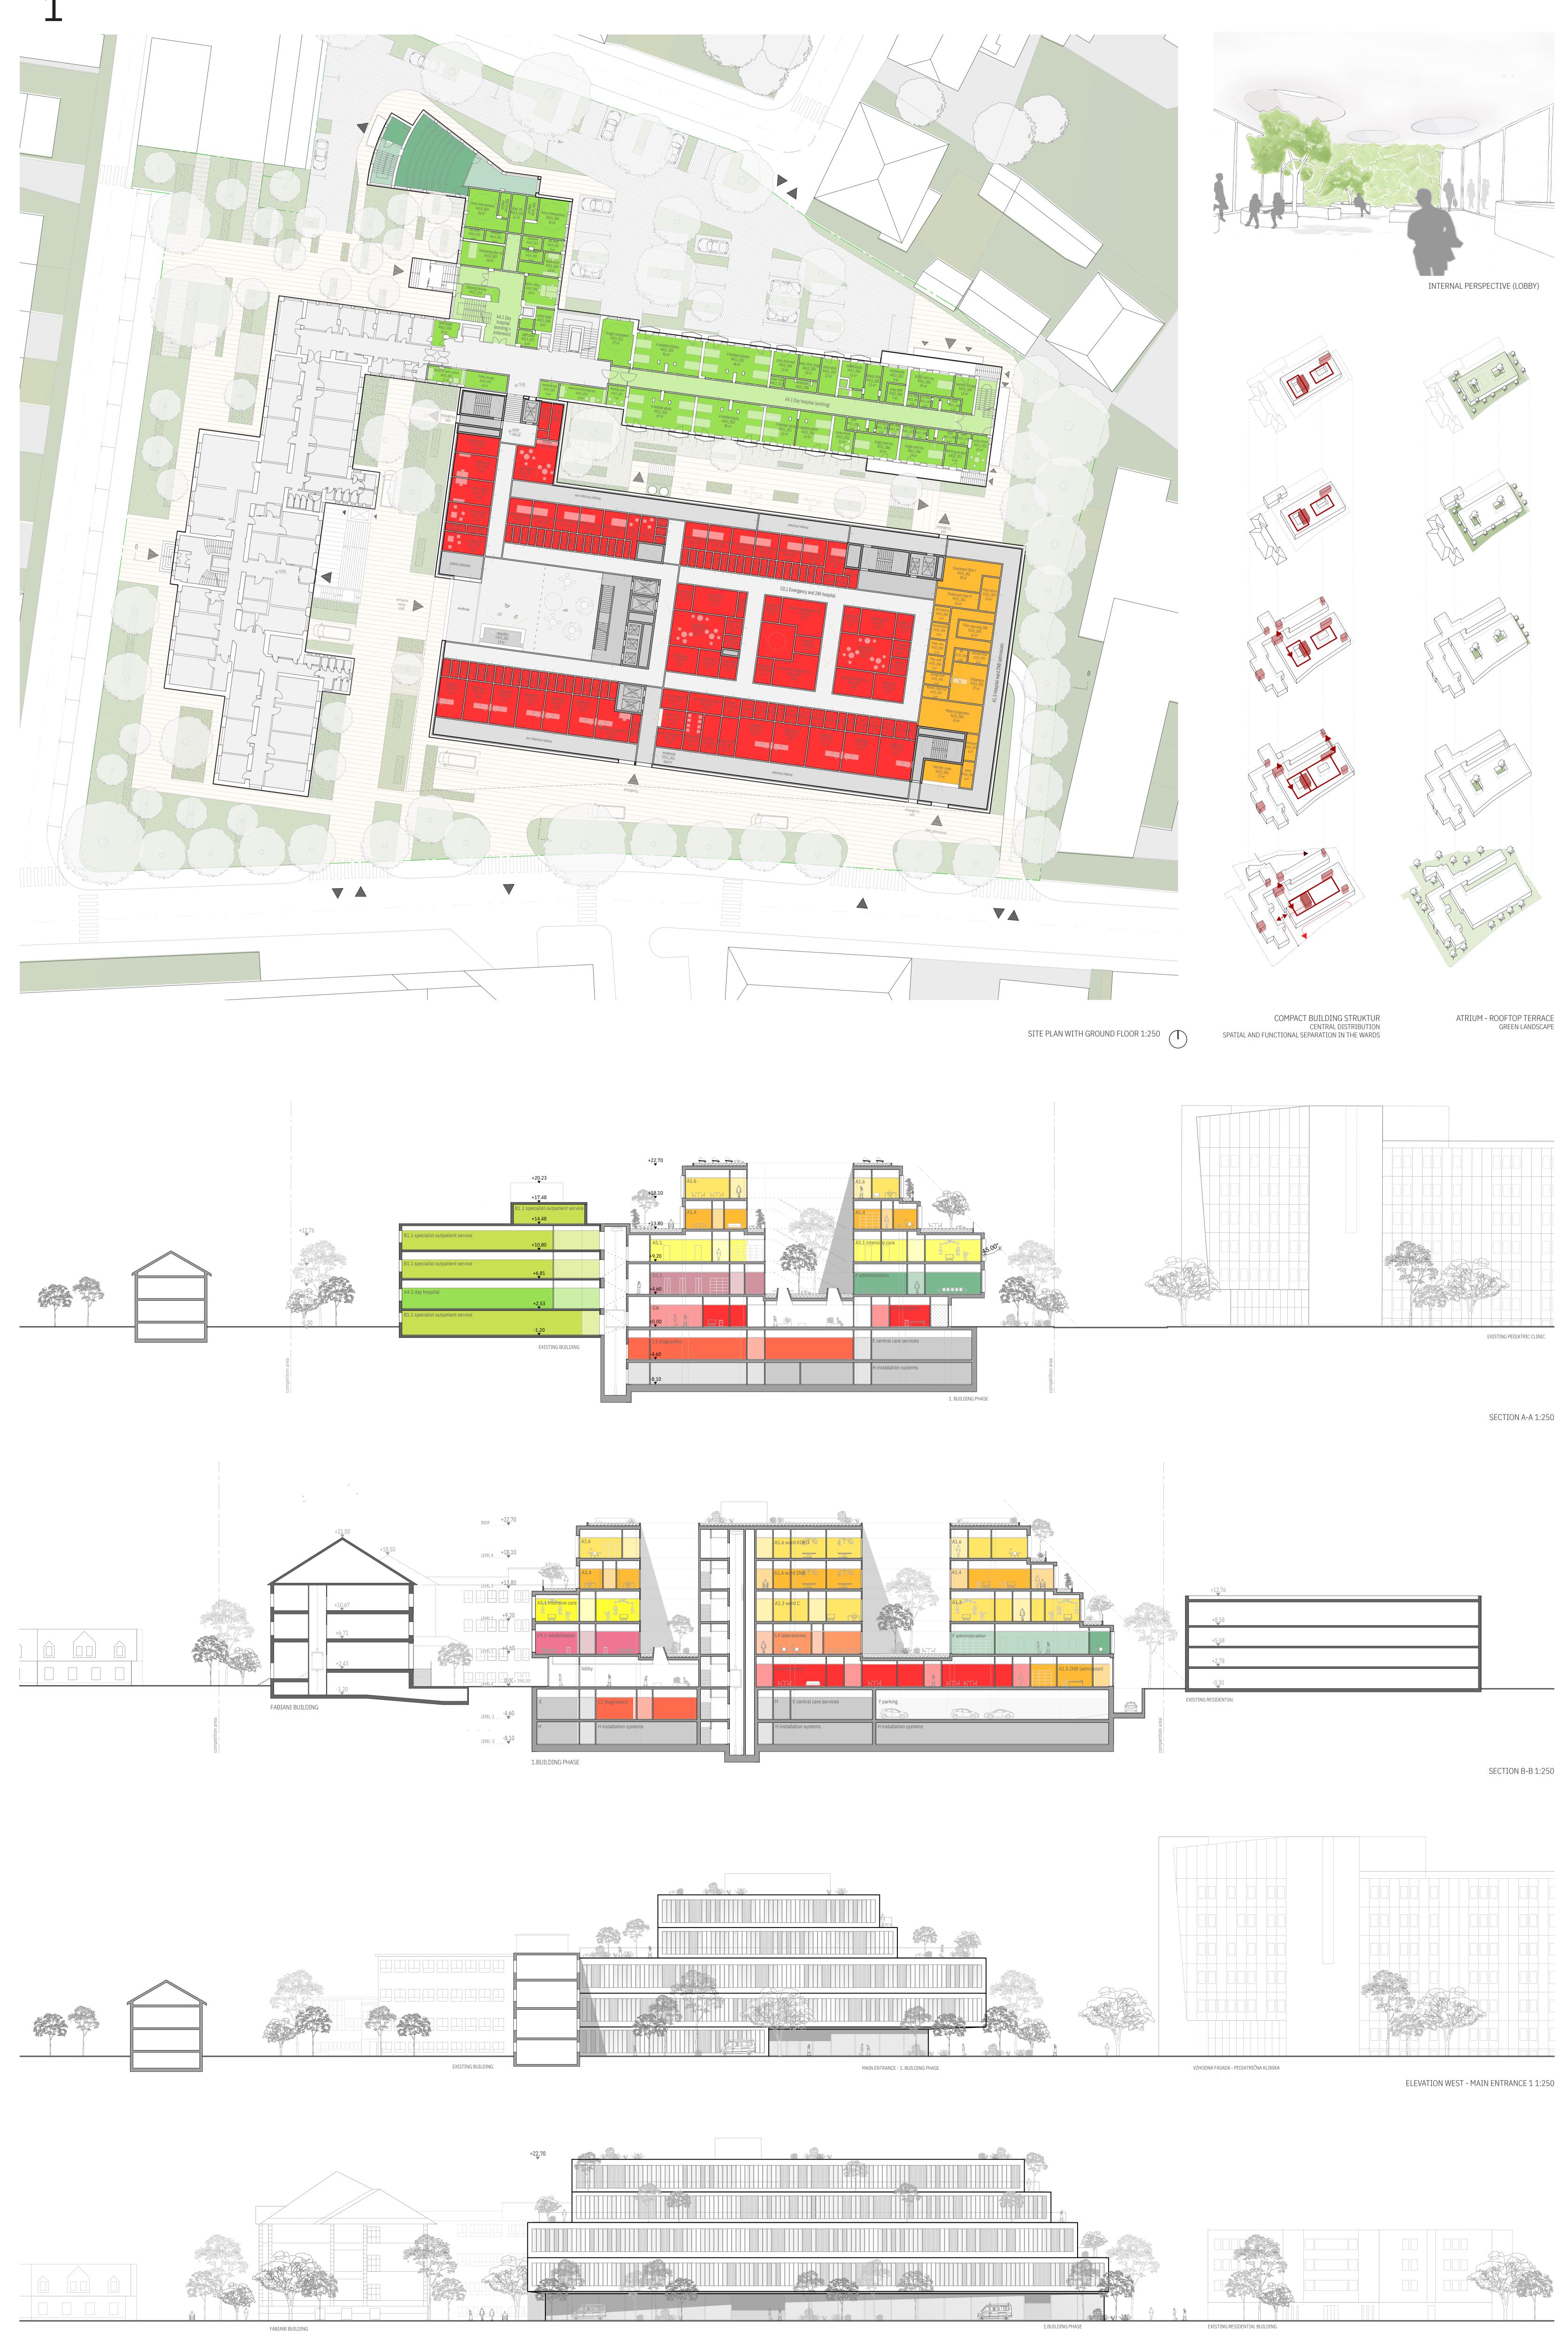

JK082-2 \_\_\_\_\_; MAIN ENTRANCE VIEW \_\_\_\_\_ Engine room water prep. H200\_004 62 m² ·---/ boiler room water prep. H200\_002 133 m² \_\_\_\_\_\_ Engine room H200\_006 318 m² FACADE PROVIDE MAX. VEGETATION GREEN PROVIDING + PV PANELS MOVABLE LAMELLAS AS SUN PROTECTION COOLING EFFECTS AROUND THE AREA L\_\_\_\_\_\_ 2ND BASEMENT 1:250 PATH SCHEMES 2ND BASEMENT Storage, archive, wardrobes, delivery (existing) C1/C3 diagnostics and therapy students wardrobe E610\_006 27 m² sprinkler water tank H200\_009 63 m² Y1 parking lot E centrale care services Storage clean linen E210\_002 105 m² Collection + sorting E210\_001 68 m² Transport E510\_001 48 m² PATH SCHEMES 1ST BASEMENT 1ST BASEMENT 1:250 0000000 000000 000000 PATH SCHEMES GROUND FLOOR D1.1 Pharmacy infectious patients F administrative and professional services unclean route patient visitor's route clean route patient PATH SCHEMES 1ST FLOOR \_\_\_\_ ^ 1ST FLOOR 1:250