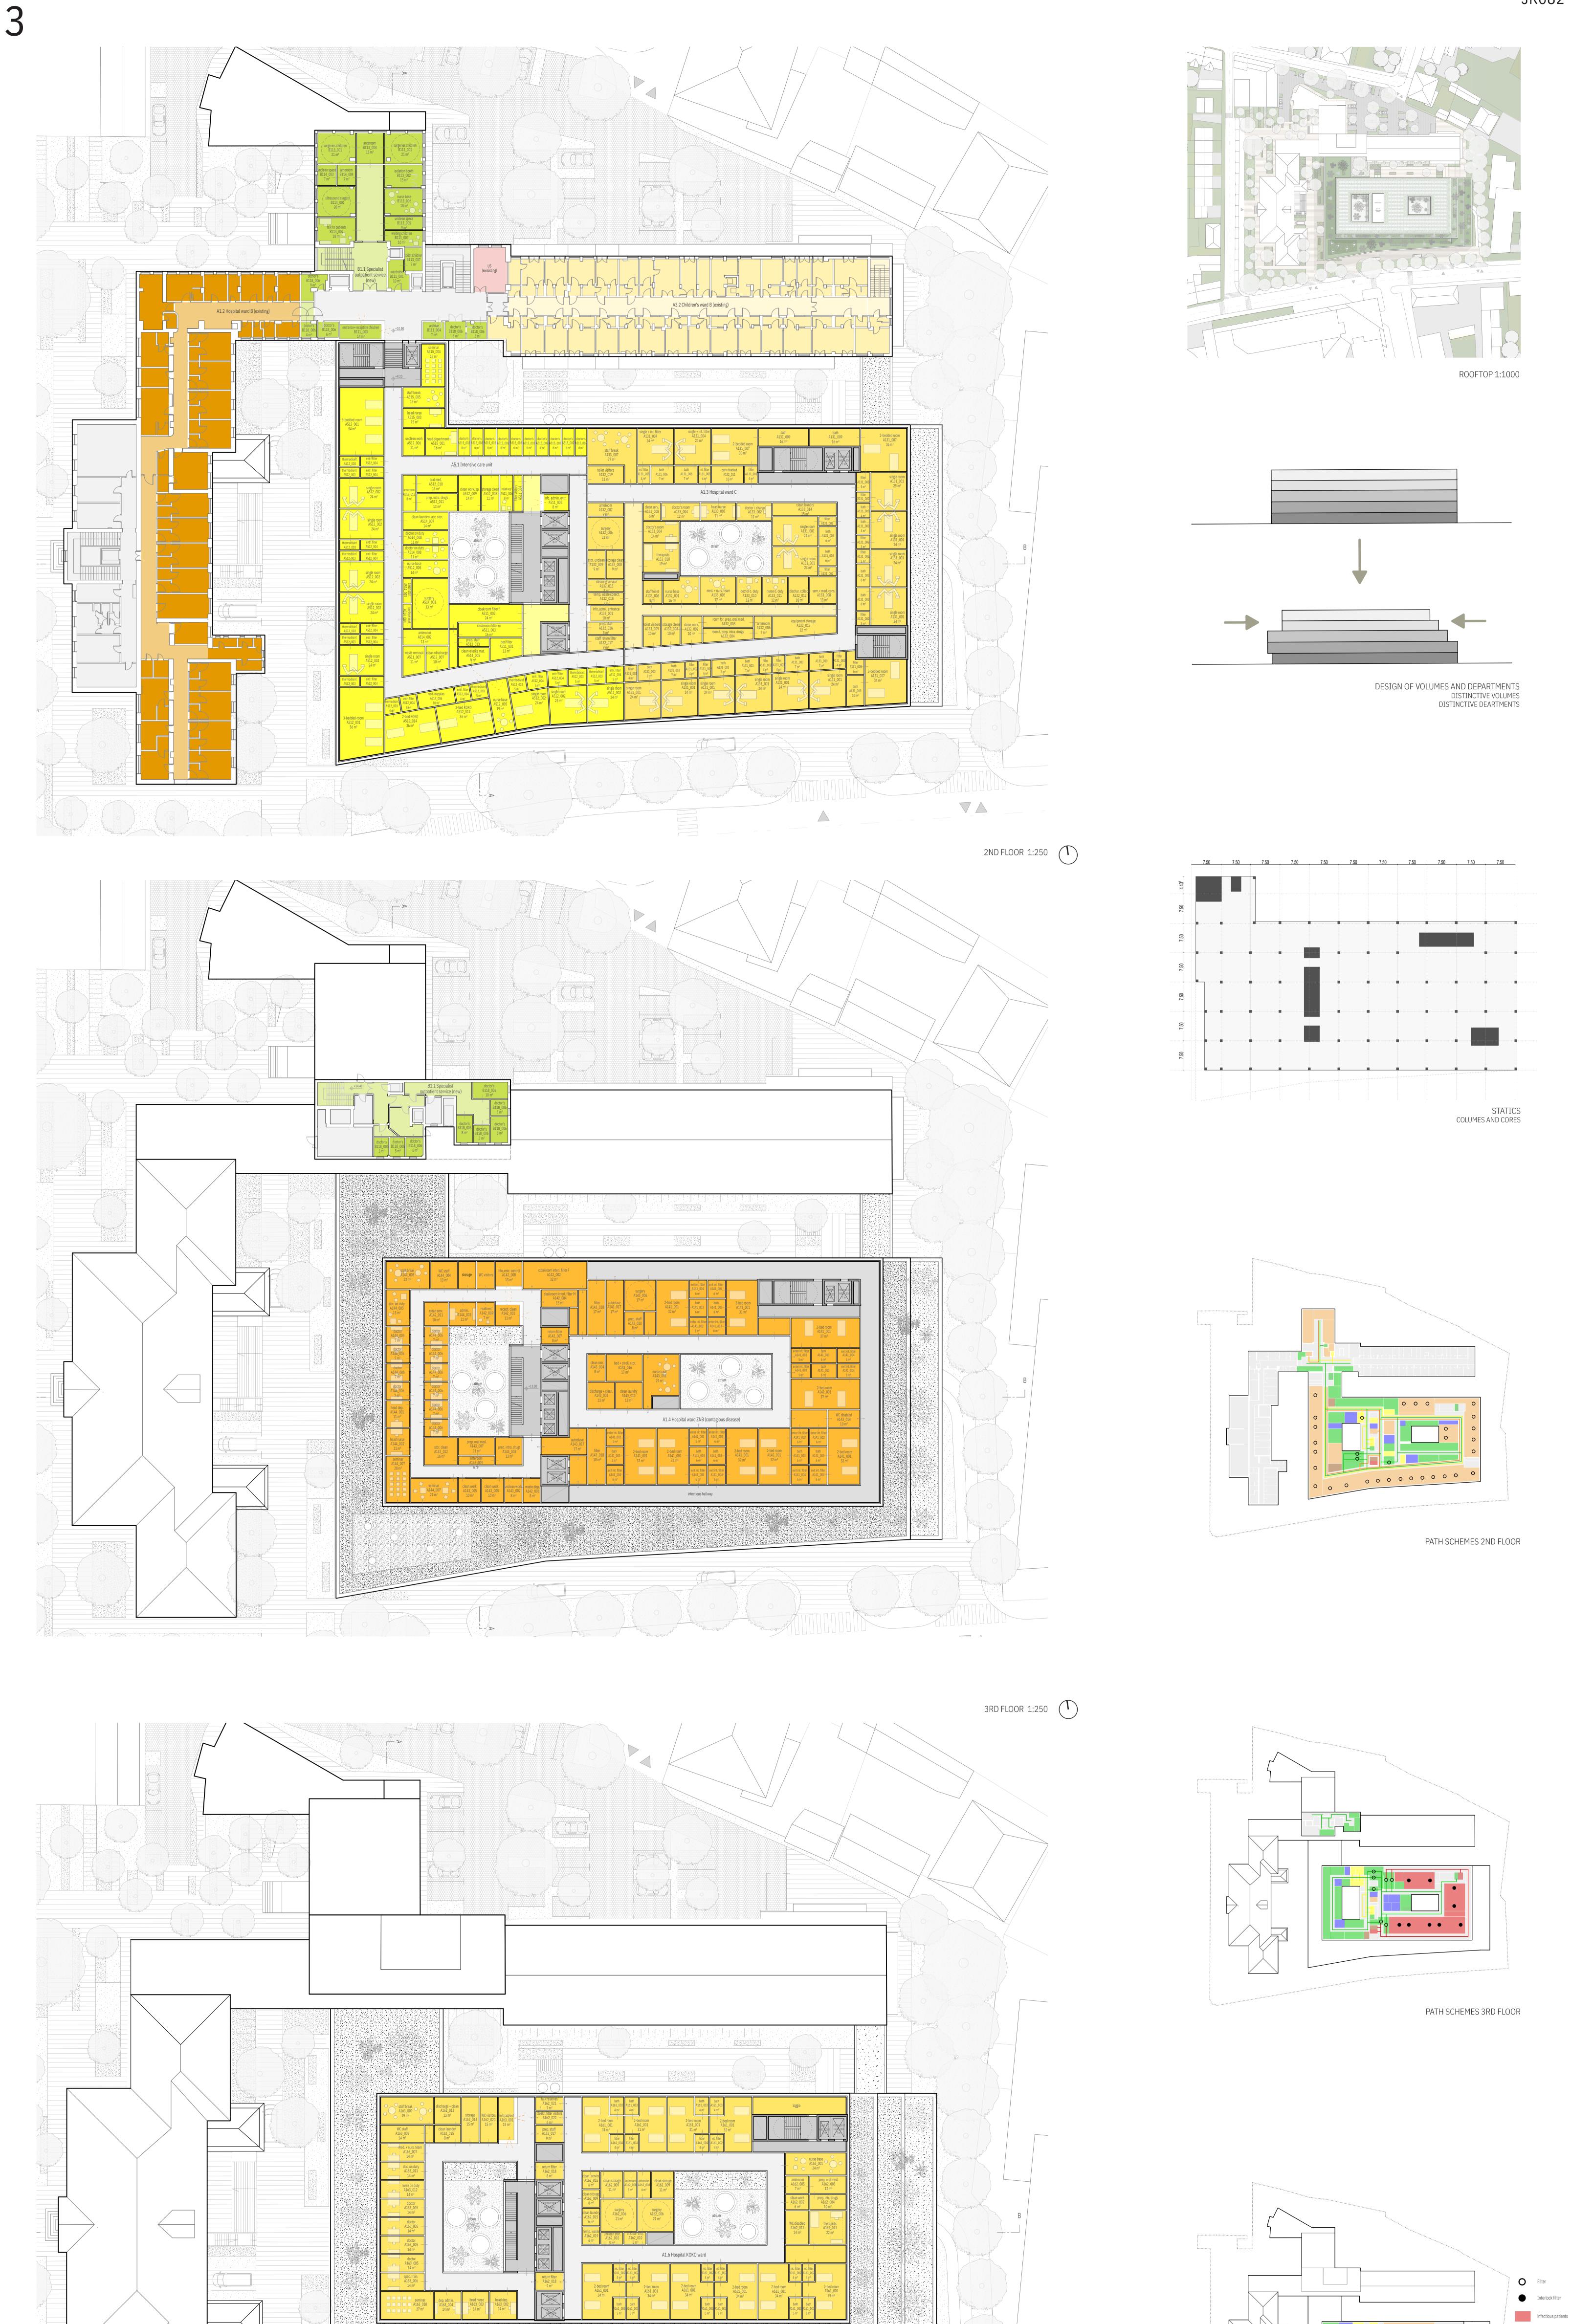

JK082-2 \_\_\_\_\_; MAIN ENTRANCE VIEW \_\_\_\_\_ Engine room water prep. H200\_004 62 m² ·---/ boiler room water prep. H200\_002 133 m² \_\_\_\_\_\_ Engine room H200\_006 318 m² FACADE PROVIDE MAX. VEGETATION GREEN PROVIDING + PV PANELS MOVABLE LAMELLAS AS SUN PROTECTION COOLING EFFECTS AROUND THE AREA L\_\_\_\_\_\_ 2ND BASEMENT 1:250 PATH SCHEMES 2ND BASEMENT Storage, archive, wardrobes, delivery (existing) C1/C3 diagnostics and therapy students wardrobe E610\_006 27 m² sprinkler water tank H200\_009 63 m² Y1 parking lot E centrale care services Storage clean linen E210\_002 105 m² Collection + sorting E210\_001 68 m² Transport E510\_001 48 m² PATH SCHEMES 1ST BASEMENT 1ST BASEMENT 1:250 0000000 000000 000000 PATH SCHEMES GROUND FLOOR D1.1 Pharmacy infectious patients F administrative and professional services unclean route patient visitor's route clean route patient PATH SCHEMES 1ST FLOOR \_\_\_\_ ^ 1ST FLOOR 1:250

JK082-2

dirty, waste

unclean route patient

visitor's route

----- clean route patient

PATH SCHEMES 4TH FLOOR

4TH FLOOR 1:250