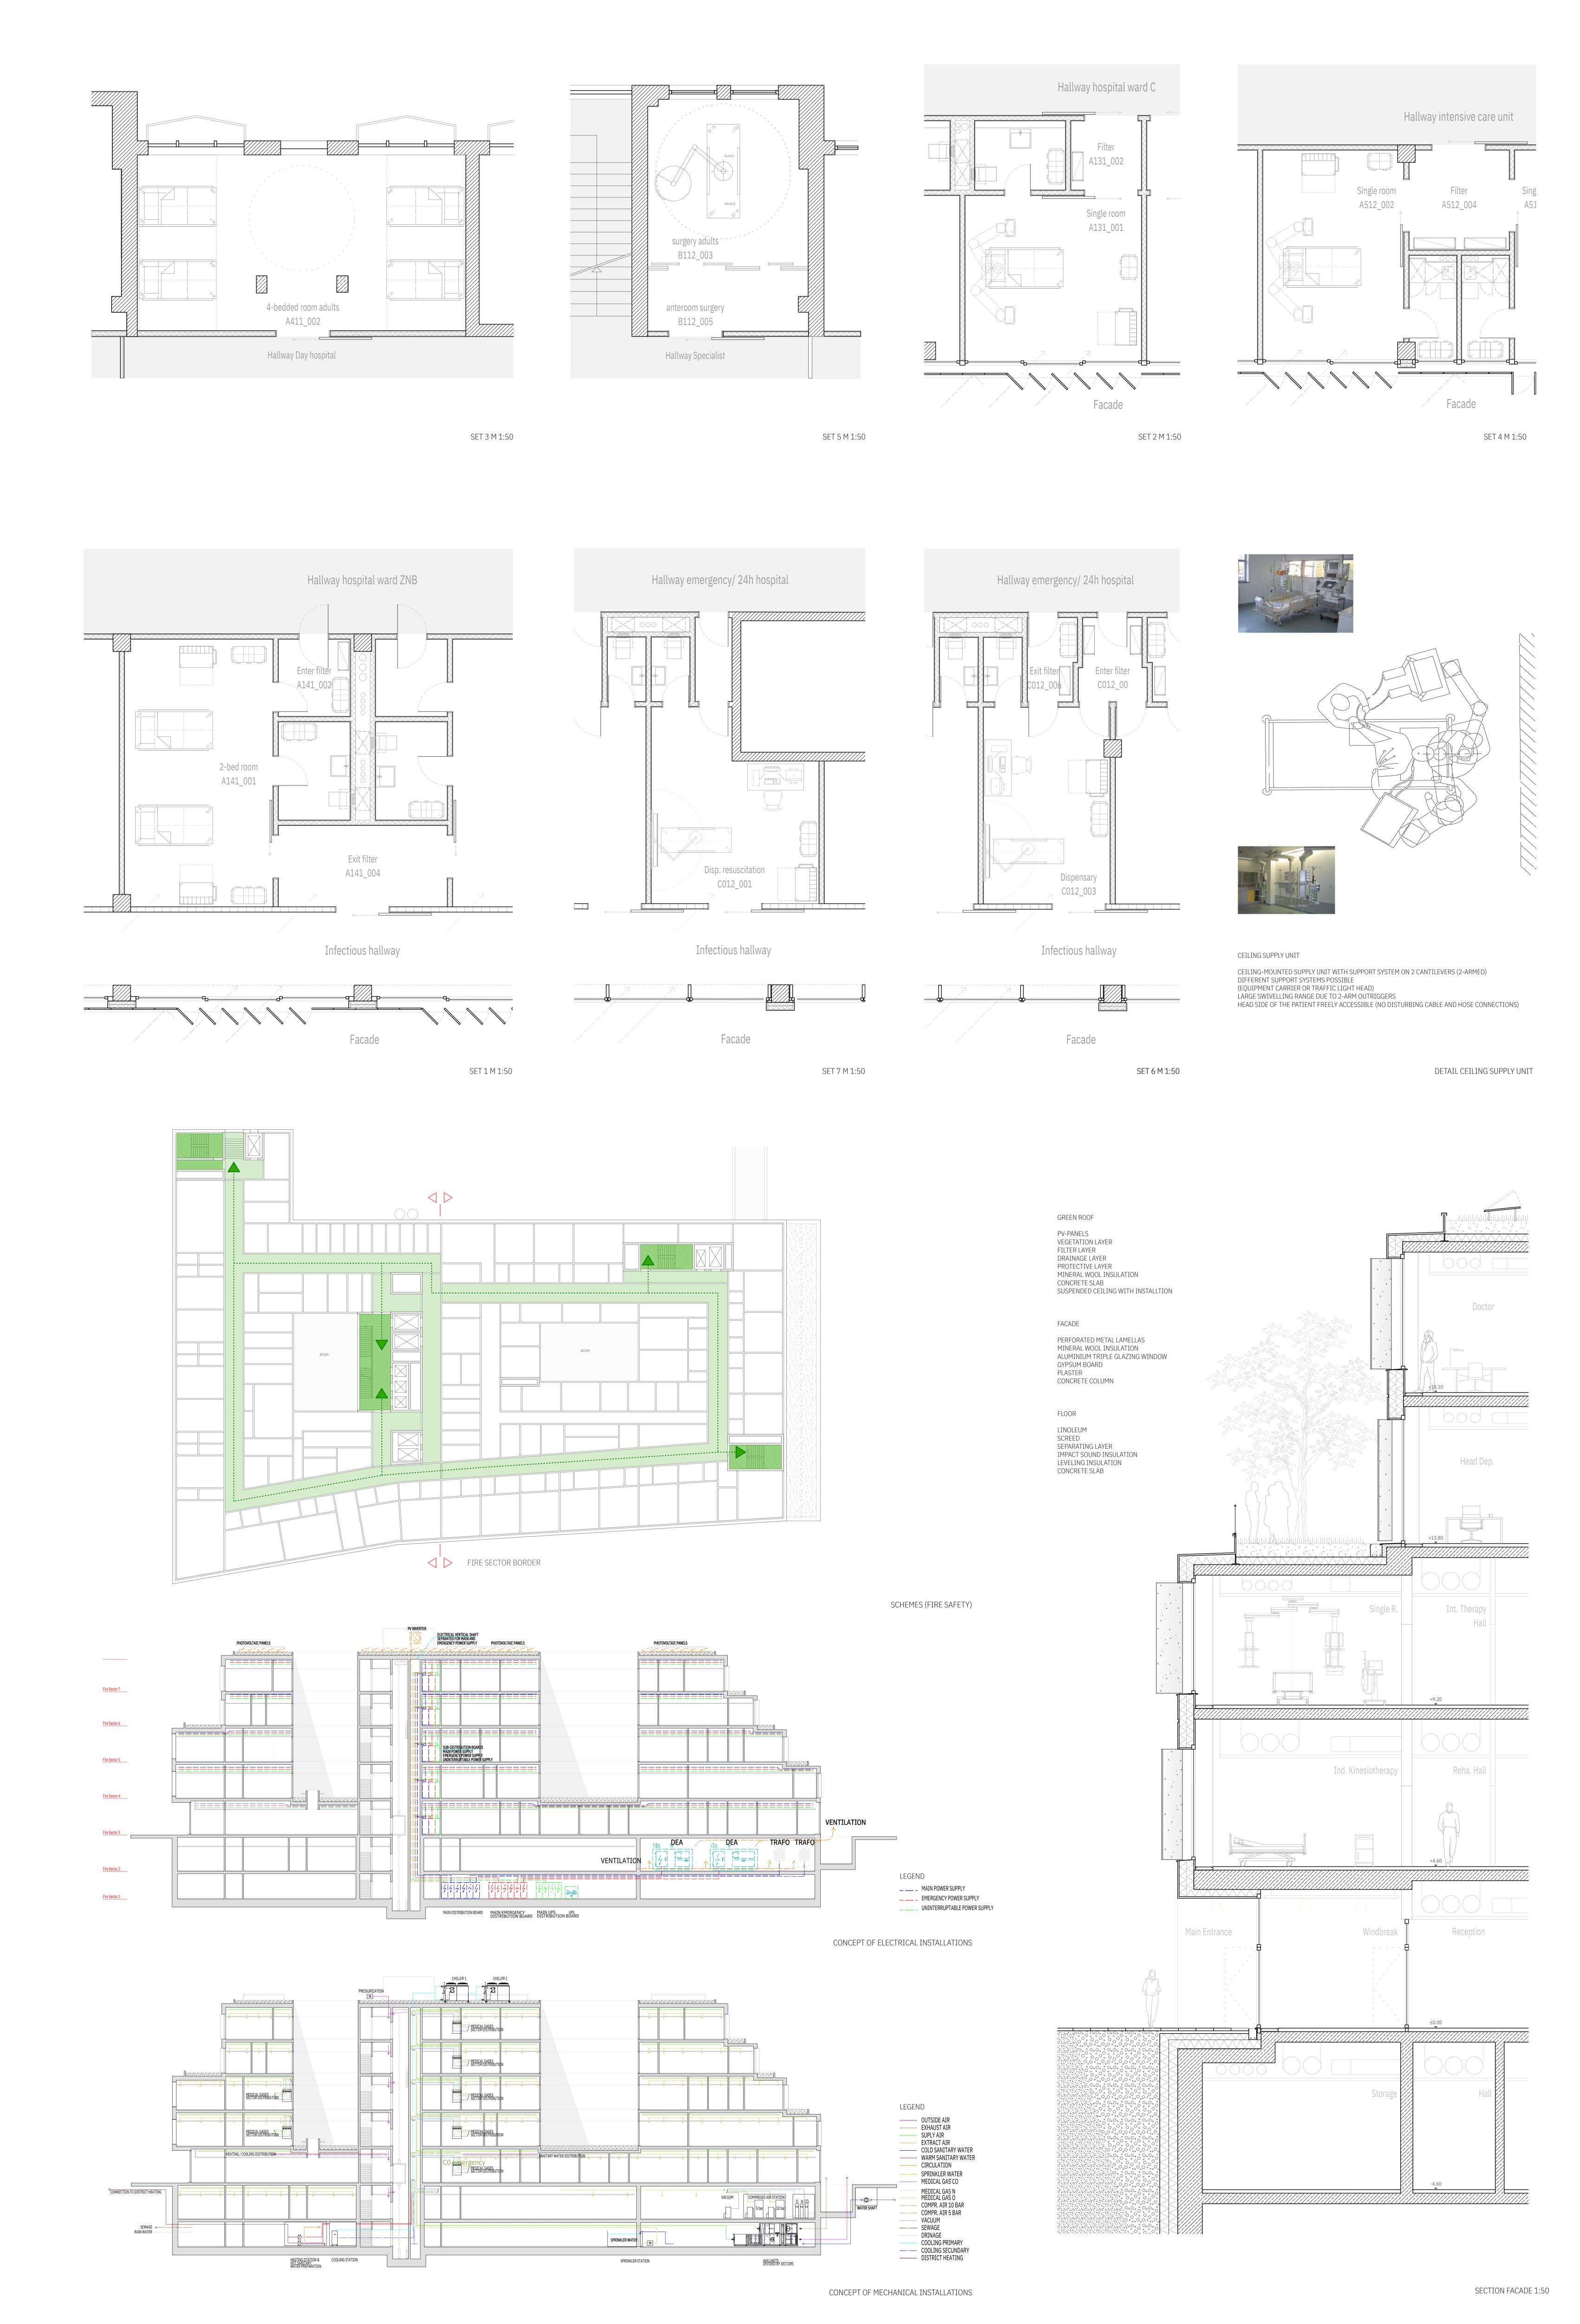

JK082-2 \_\_\_\_\_; MAIN ENTRANCE VIEW \_\_\_\_\_ Engine room water prep. H200\_004 62 m² ·---/ boiler room water prep. H200\_002 133 m² \_\_\_\_\_\_ Engine room H200\_006 318 m² FACADE PROVIDE MAX. VEGETATION GREEN PROVIDING + PV PANELS MOVABLE LAMELLAS AS SUN PROTECTION COOLING EFFECTS AROUND THE AREA L\_\_\_\_\_\_ 2ND BASEMENT 1:250 PATH SCHEMES 2ND BASEMENT Storage, archive, wardrobes, delivery (existing) C1/C3 diagnostics and therapy students wardrobe E610\_006 27 m² sprinkler water tank H200\_009 63 m² Y1 parking lot E centrale care services Storage clean linen E210\_002 105 m² Collection + sorting E210\_001 68 m² Transport E510\_001 48 m² PATH SCHEMES 1ST BASEMENT 1ST BASEMENT 1:250 0000000 000000 000000 PATH SCHEMES GROUND FLOOR D1.1 Pharmacy infectious patients F administrative and professional services unclean route patient visitor's route clean route patient PATH SCHEMES 1ST FLOOR \_\_\_\_ ^ 1ST FLOOR 1:250